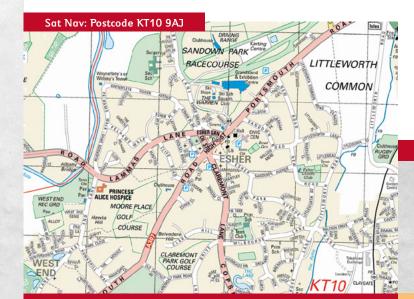

#### DATES AND OPENING TIMES

Sandown Park, Esher, Surrey, KT10 9AJ Tuesday 17th March 9.00am – 5.00pm

Wednesday 18th March 9.00am – 4.00pm

**By Rail:** From London Waterloo or Clapham Junction to Esher Station. FREE *PATS courtesy bus to and from station and venue on both days.* 

**By Road:** From M25, exit J10 for A3. Join A307, following brown venue signs for Sandown Park. **By Air:** Flights into London Heathrow and London Gatwick Airport.

FREE Parking

FREE Wi-fi – keep in touch with your office while you're at PATS. Ask for your free code at Registration.